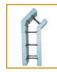

### **45 Degree Corner**

NUDURA® 45 degree corners also fold to provide shipping efficiencies and are fully reversible. Available with 4"/6"/8"/10"/12" cores.