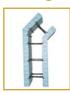

### **45 Degree Corner**

NUDURA® 45 degree corners also fold to provide shipping efficiencies and are fully reversible. Available with 4"/6"/8"/10"/12" cores.