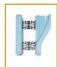

### **90 Degree Corner**

To reduce shipping costs, we offer a unique 90 degree corner form that folds. Our corner forms are reversible so there is no need to keep track of the left and right corners. The corner forms have continuous fastening strips at the corners. Available with 4"/6"/8"/10"/12" cores.