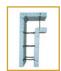

### **45 Degree Corner**

NUDURA® 45 degree corners also fold to provide shipping efficiencies and are fully reversible. Available with 4"/6"/8"/10"/12" cores.