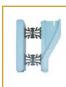

### **90 Degree Corner**

To reduce shipping costs, we offer a unique 90 degree corner form that folds. Our corner forms are reversible so there is no need to keep track of the left and right corners. The corner forms have continuous fastening strips at the corners. Available with 4"/6"/8"/10"/12" cores.