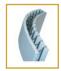

### **Standard Form Unit**

Measures 8 ft. long and provides an incredible 12 sq. ft. of wall area. NUDURA<sup>®</sup> Standards easily unfold for use, are fully reversible and are available with 4"/6"/8"/10"/12" cores.