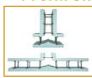

#### **T Form Unit**

NUDURA® T Form Units come in a Long and Short "T" version to provide proper joint overlap. The forms are available in every combination of 5 standard core thicknesses.