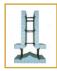

#### **T Form Unit**

NUDURA® T Form Units come in a Long and Short "T" version to provide proper joint overlap. The forms are available in every combination of 5 standard core thicknesses.