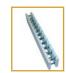

#### **T Form Unit**

NUDURA® T Form Units come in a Long and Short "T" version to provide proper joint overlap. The forms are available in every combination of 5 standard core thicknesses.