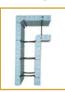

### **90 Degree Corner**

To reduce shipping costs, we offer a unique 90 degree corner form that folds. Our corner forms are reversible so there is no need to keep track of the left and right corners. The corner forms have continuous fastening strips at the corners. Available with 4"/6"/8"/10"/12" cores.