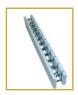

### **Standard Form Unit**

Measures 8 ft. long and provides an incredible 12 sq. ft. of wall area. NUDURA<sup>®</sup> Standards easily unfold for use, are fully reversible and are available with 4"/6"/8"/10"/12" cores.